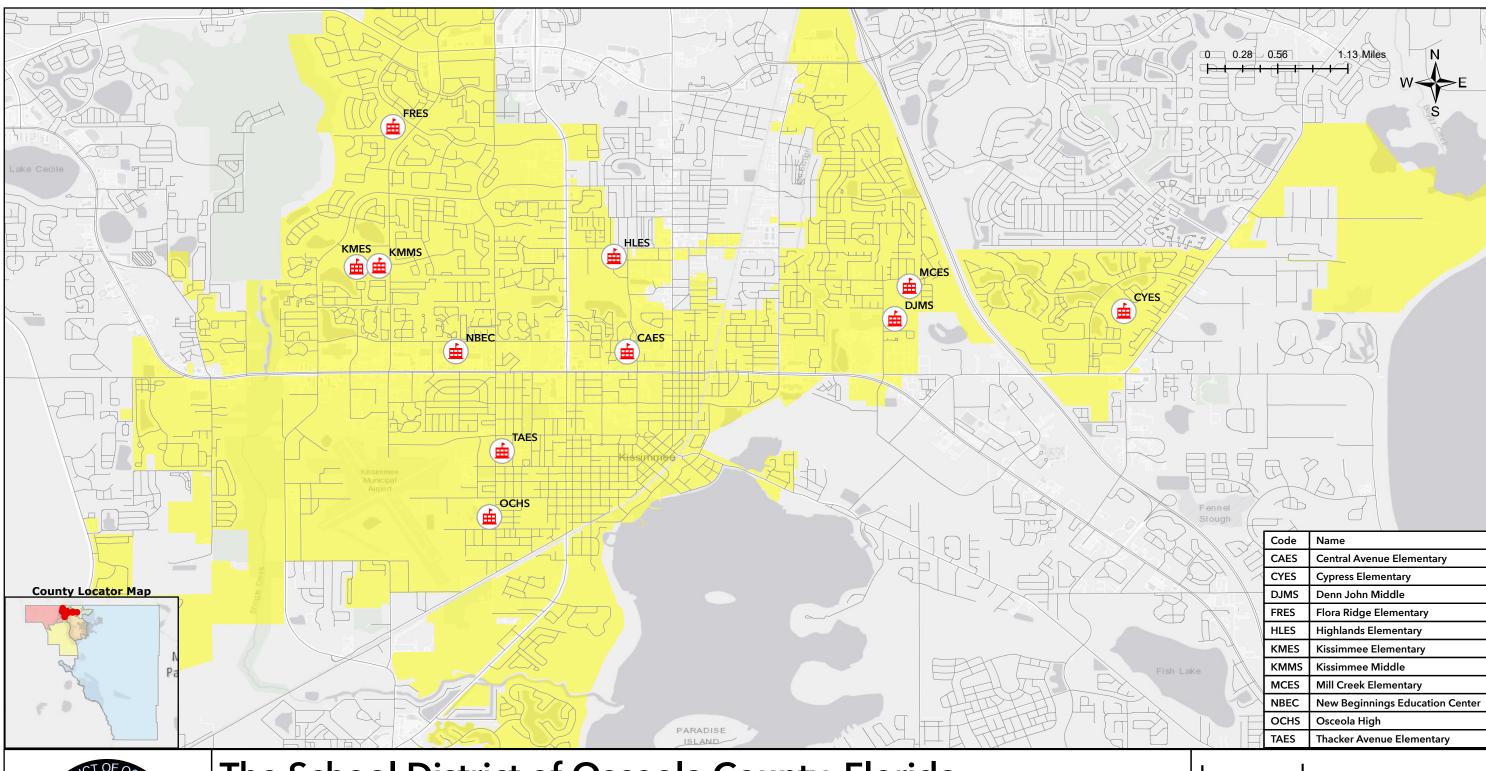

## The School District of Osceola County, Florida All Schools Located in Incorporated Kissimmee

Valid for the 2023/2024 School Year

Disclaimer: All data, information, and maps are provided "as is" without any warranty or representation of accuracy, timeliness, or completeness. The School District of Osceola County, Florida (the "School District") cannot accept any responsibility for errors, omissions, or positional accuracy. The School District specifically disclaims any warranty, either expressed or implied, including, without limitation, the implied warranties of merchantability and fitness for a particular purpose. The burden of determining accuracy, timeliness, merchantability, and fitness for a particular use rests solely on the requestor, and the requestor assumes all risk as to quality and performance. In no event will the School District or its staff be liable for any direct, incidental, special, consequential, or other damages, including without limitation, loss of profit, arising out of the use of the data, information, and maps even if the School District has been advised of the possibility of such damages. The requestor acknowledges and accepts the limitations of the data, information, and maps are dynamic and are in a constant state of maintenance, correction, and update.

## Legend

Schools Located within the City Limits of Kissimmee